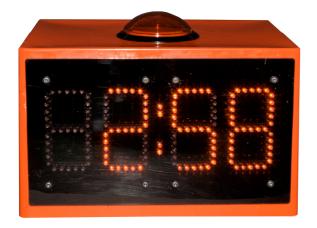

## **Description:**

The Timer is battery powered and ideal for timing participants / entrants in competitions such as "It's A Knock Out", or on assault courses. Also useful for counting down the time remaining for activities such as Quad Bikes or Go Karts. The Timer is available in a variety of colours allowing a different colour to be used for each participant or team. It has a 35mm top hat built into the base allowing it to be mounted on a standard speaker stand for easy of use outdoors.

The display is visible in full sunlight and also dims at night or indoors so as not to dazzle. The built in battery will power the unit for up to 8 hours, (less in bright sunlight).