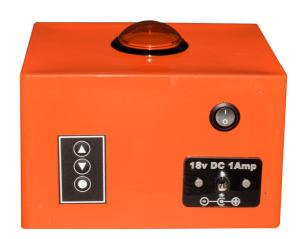

## **Power Requirements:**

Input Voltage: 90 - 264 VAC Input Power: 36 Watts

The Timer comes with a UK style mains adapter for charging the battery. Other types of adapters can be supplied on request.

For more information or to purchase a Timer please contact us on +44 (0) 7775 781530 or email us at info@wibblejellygames.com