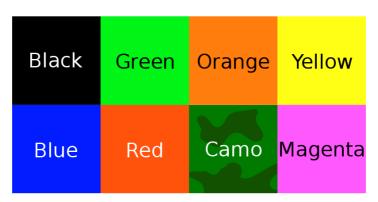

## **Description:**

The Timer is battery powered and ideal for timing participants / entrants in competitions such as "It's A Knock Out", or on assault courses. Also useful for counting down the time remaining for activities such as Quad Bikes or Go Karts. The Timer is available in a variety of colours allowing a different colour to be used for each participant or team. It has a 35mm top hat built into the base allowing it to be mounted on a standard speaker stand for easy of use outdoors.

## **Timer Colours**

|        | Timer Unit |
|--------|------------|
| Length | 20 cm      |
| Width  | 15 cm      |
| Height | 15 cm      |
| Weight | 2 kg       |

Note: All dimensions and weights are approximate.